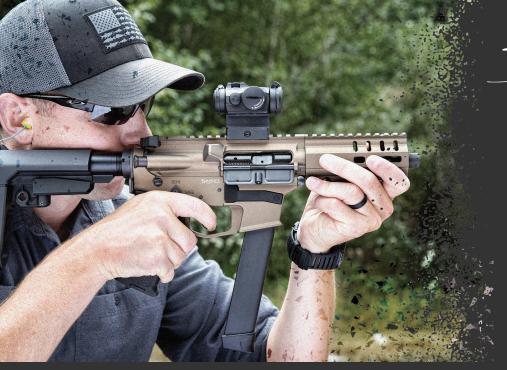

# BANSHEE

Pistols and SRR's

Lightweight. Compact. Portable. CMMG's BANSHEE line of AR pistols and SBR's deliver superior performance in a small package. BANSHEE's are offered in a wide range of calibers in order to meet the needs of almost any application -- from home defense to hunting, or even just having fun at the range. No matter what your passion, CMMG's BANSHEE has you covered.

#### **AVAILABLE CALIBERS**

22LR • 5.7X28MM • 9MM • 40 S&W • 45 ACP • 10MM • 5.56X45MM • 6.5 GRENDEL • 300 BLK • 7.62X39MM • 308 WIN • 458 SOCOM