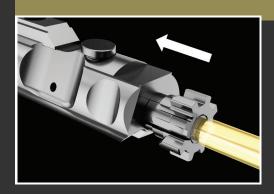

#### RADIAL DELAYED BLOWBACK

CMMG's patented Radial Delayed Blowback operating system revolutionized pistol caliber AR's. Unlike typical direct blowback systems, Radial Delayed Blowback uses a bolt that is forced to rotate and unlock before cycling. This delay allows CMMG to use a lighter buffer and carrier than a direct blowback, resulting in less felt recoil than the typical PCC. The benefits of Radial Delayed Blowback are now available in 9mm, 40 S&W, 45 ACP, 5.7x28mm and 10mm.

The bolt starts in battery and is fully rotated. The cartridge going off results in the bolt carrier group being forced rearward. The chamfer on the rear of the bolt lugs contacts the barrel extension, which forces the bolt to rotate out of alignment with the barrel extension while simultaneously accelerating the carrier rearward. This mechanical delay forces more gas down the barrel and allows chamber pressures to drop to optimal levels.

Once the bolt is rotated out of alignment with the barrel extension, the bolt carrier group can cycle like a standard AR-15. The amount of force required to overcome the Radial Delayed Blowback system reduces the amount of weight necessary to maintain safe chamber pressures while reducing bolt velocity. This results in a lighter, softer-recoiling firearm.