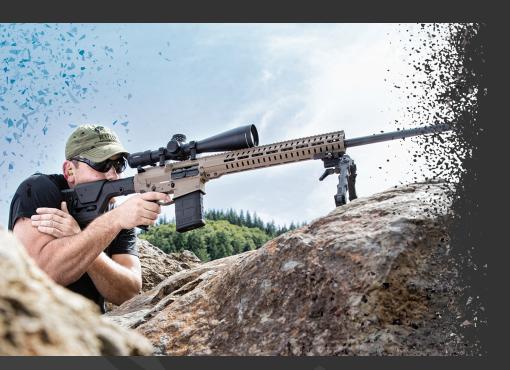

# RESOLUTE

**Rifles and Carbines** 

CMMG's RESOLUTE lineup is engineered with purpose for those who refuse to compromise on quality. Each RESOLUTE rifle comes with a 16-inch barrel and is designed for balance, accuracy and maneuverability. Whether you're defending your family or looking to bring out your best at the range, the RESOLUTE keeps going when you need it most.

#### **AVAILABLE CALIBERS:**

22LR • 9MM • 40 S&W • 45 ACP • 5.56X45MM • 6.5 GRENDEL • 300 BLK • 7.62X39MM • 308 WIN • 458 SOCOM • 350 LEGEND • 5.7X28MM