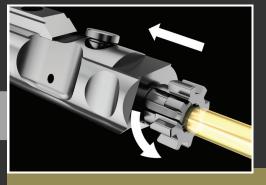

#### RADIAL DELAYED BLOWBACK

CMMG's patented Radial Delayed Blowback operating system revolutionized pistol caliber AR's. Unlike typical direct blowback systems, Radial Delayed Blowback uses a bolt that is forced to rotate and unlock before cycling. This delay allows CMMG to use a lighter buffer and carrier than a direct blowback, resulting in less felt recoil than the typical PCC. The benefits of Radial Delayed Blowback are now available in 9mm, 40 S&W, 45 ACP, 5.7x28mm and 10mm.

The bolt starts in battery and is fully rotated. The cartridge going off results in the bolt carrier group being forced rearward. The chamfer on the rear of the bolt lugs contacts the barrel extension, which forces the bolt to rotate out of alignment with the barrel extension while simultaneously accelerating the carrier rearward. This mechanical delay forces more gas down the barrel and allows chamber pressures to drop to optimal levels.

Once the bolt is rotated out of alignment with the barrel extension, the bolt carrier group can cycle like a standard AR-15. The amount of force required to overcome the Radial Delayed Blowback system reduces the amount of weight necessary to maintain safe chamber pressures while reducing bolt velocity. This results in a lighter, softer-recoiling firearm.